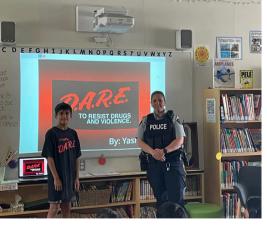

Div 1 & 2 band concert: student conductors leading the band

Congratulations to the D.A.R.E grads! Over the 10 weeks, students learned about a decision making model: Define the problem, Assess the choices, Respond based on facts, Evaluate actions.