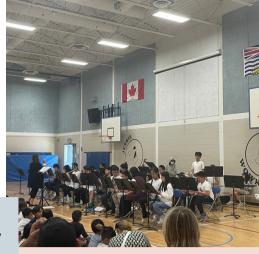

Div 1 & 2 band concert: student conductors leading the band

Congratulations to the D.A.R.E grads! Over the 10 weeks, students learned about a decision making model: Define the problem, Assess the choices, Respond based on facts, Evaluate actions.