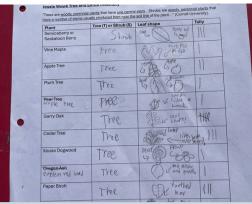

# **CAPTURED MOMENTS**

Outdoor learning: Gr. 2&3 students looking closely at our school trees, interweaving plant vocabulary, Indigenous people's uses, observational art, and math tallies to take an inventory. They also harvested salmonberries.