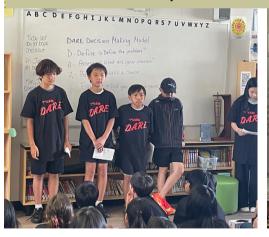

Div 1 & 2 band concert: student conductors leading the band

Congratulations to the D.A.R.E grads! Over the 10 weeks, students learned about a decision making model: Define the problem, Assess the choices, Respond based on facts, Evaluate actions.