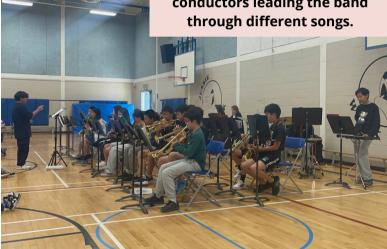

Div 1 & 2 band concert: student conductors leading the band

Congratulations to the D.A.R.E grads! Over the 10 weeks, students learned about a decision making model: Define the problem, Assess the choices, Respond based on facts, Evaluate actions.