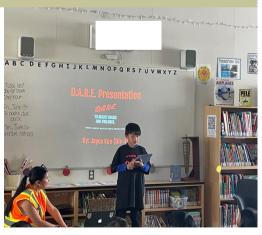

Div 1 & 2 band concert: student conductors leading the band

Congratulations to the D.A.R.E grads! Over the 10 weeks, students learned about a decision making model: Define the problem, Assess the choices, Respond based on facts, Evaluate actions.