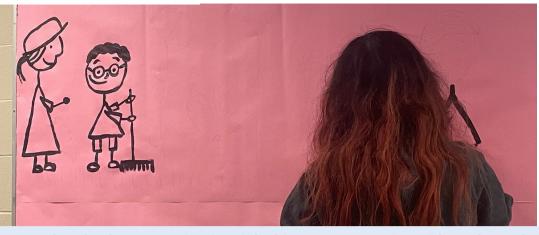

## **CAPTURED MOMENTS**

Student leaders preparing for Pink Shirt Day, connecting with students through a read-aloud, building common understanding and language for Pink Shirt Day - #letkindnessgrow.

The rain brought a wonderful surprise to the dig pit students worked together to create rivers, representing Richmond and the land we're on.