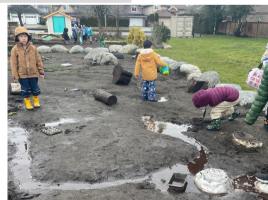

## **CAPTURED MOMENTS**

Student leaders preparing for Pink Shirt Day, connecting with students through a read-aloud, building common understanding and language for Pink Shirt Day - #letkindnessgrow.

The rain brought a wonderful surprise to the dig pit students worked together to create rivers, representing Richmond and the land we're on.