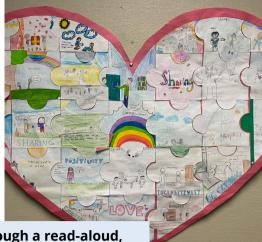

## **CAPTURED MOMENTS**

Student leaders preparing for Pink Shirt Day, connecting with students through a read-aloud, building common understanding and language for Pink Shirt Day - #letkindnessgrow.

The rain brought a wonderful surprise to the dig pit students worked together to create rivers, representing Richmond and the land we're on.