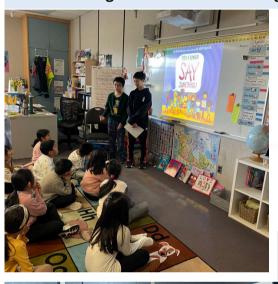

## **CAPTURED MOMENTS**

Student leaders preparing for Pink Shirt Day, connecting with students through a read-aloud, building common understanding and language for Pink Shirt Day - #letkindnessgrow.

The rain brought a wonderful surprise to the dig pit students worked together to create rivers, representing Richmond and the land we're on.