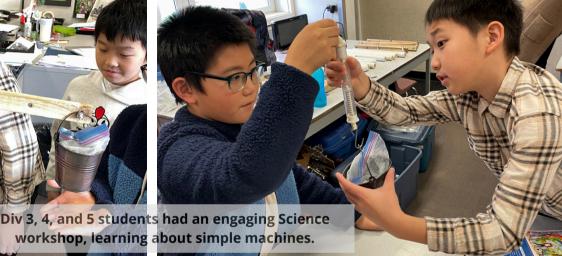

# **CAPTURED MOMENTS**

Thank you to Student Council for organizing the Winter Food Drive. Together, we brought in 629 items for the Richmond Food Bank. Way to go, Timberwolves!