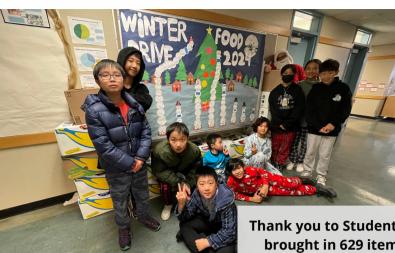

# **CAPTURED MOMENTS**

Thank you to Student Council for organizing the Winter Food Drive. Together, we brought in 629 items for the Richmond Food Bank. Way to go, Timberwolves!