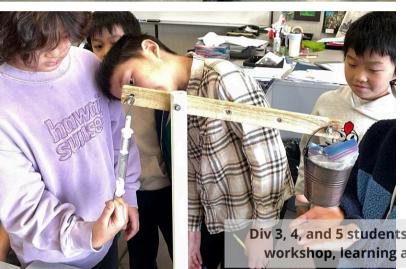

# **CAPTURED MOMENTS**

Thank you to Student Council for organizing the Winter Food Drive. Together, we brought in 629 items for the Richmond Food Bank. Way to go, Timberwolves!