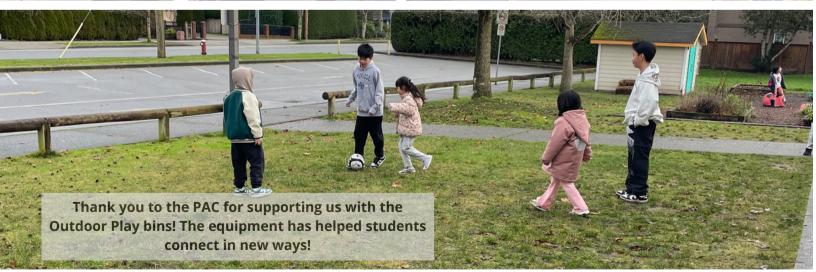

# **CAPTURED MOMENTS**

Thank you to Student Council for organizing the Winter Food Drive. Together, we brought in 629 items for the Richmond Food Bank. Way to go, Timberwolves!