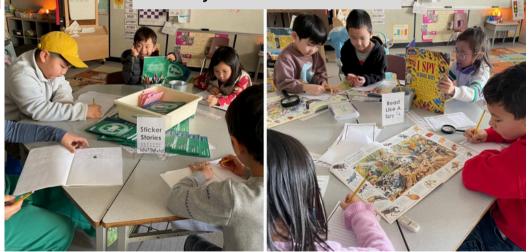

Literacy stations: primary students work on reading strategies using a variety of materials and tools.