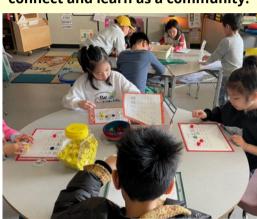

Literacy stations: primary students work on reading strategies using a variety of materials and tools.