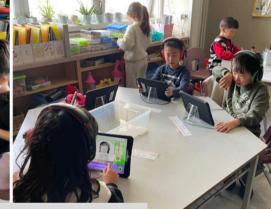

Literacy stations: primary students work on reading strategies using a variety of materials and tools.